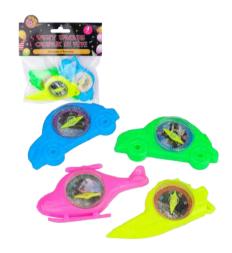

# **Parachutist**

Item #: 60057

UPC: 062823600577

4-Piece

**Spikey Gyroscope** Item #: 60148

UPC: 062823601482 8-Piece

**Push Pop Bubble** 

Item #: 60113