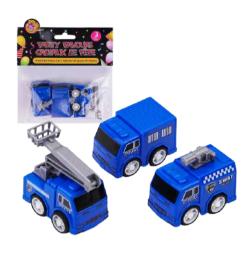

Pull-Back Police Car Item #: 60029

UPC: 062823600294

3-Piece

**Pull-Back Fire Engine** 

Item #: 60032

UPC: 062823600324

3-Piece

**Pull-Back Construction Car** 