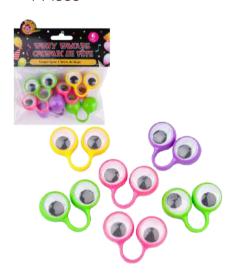

lide Puzzle

Item #: 60052

UPC: 062823600522

4-Piece



# **Parachutist**

Item #: 60057

UPC: 062823600577

4-Piece



**Spikey Gyroscope** Item #: 60148

UPC: 062823601482 8-Piece



**Push Pop Bubble** 

Item #: 60113

UPC: 062823601130

3-Piece



**Pull-Back Construction** 

Item #: 60129

UPC: 062823601291

6-Piece



**Return Top** 

Item #: 60067

UPC: 062823600676

6-Piece



**Bouncing Ball** 

Item #: 60071

UPC: 062823600713

5-Piece



**Little Magic Rainbow Spring** 

Item #: 60115

UPC: 062823601154

6-Piece





# **Small Grabber**

Item #: 60116

UPC: 062823601161

6-Piece



# **Crayons Set**

Item #: 60130

UPC: 062823601307

2-pack



# **Smiley Magic Spring**

Item #: 60144

UPC: 062823601444

6-Piece





# **Spinning Top**

Item #: 60030 UPC: 062823600300 4-Piece



# **Finger Eyes**

Item #: 60037 UPC: 062823600379



# **Pullback Animal**

Item #: 60156 UPC: 062823601567 3-Piece per bag / 8 styles





#### **Rubber Duck**

Item #: 60031 UPC: 062823600317 6-Piece



# **Smiley Paddle Drum**

Item #: 60044 UPC: 062823600447 4-Piece



# **Jungle Animal Toy**

Item #: 60047 UPC: 062823600478 8-Piece





# **Magic Snake**

Item #: 60035 UPC: 062823600355

2-Piece



# **Ball-shaped Hand Clapper**

Item #: 60157 UPC: 062823601574 6-Piece



# **Pull-Back Space Shuttle**

Item #: 60040

UPC: 062823600409

4-Piece



# **Colored Beaded Bracelet**

Item #: 60138 UPC: 062823601383 4-Piece





## **Beaded Bracelet**

Item #: 60131 UPC: 062823601314 4-Piece







# Clear Beaded Bracelet

Item #: 60142 UPC: 062823601420 8-Piece



# Flower Bangle

Item #: