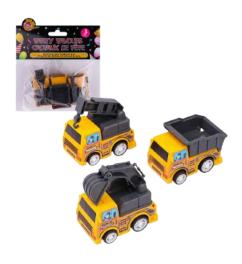

Pull-Back Police Car Item #: 60029

UPC: 062823600294

3-Piece

**Pull-Back Fire Engine** 

Item #: 60032

UPC: 062823600324

3-Piece

**Pull-Back Construction Car** 