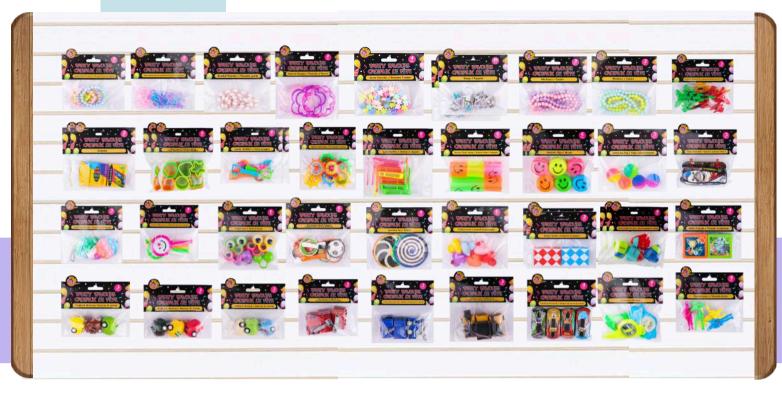

# PERSONALISED PARTY FAVOURS

CTG Lootbag Express provides a variety of ready-to-use party essentials, from colourful beaded bracelets to fun fidget toys, making it easy to create personalized gift packages and themed party favours for any special occasion.

# Lootbag Program

MINI TREASURES BIG FUN

The CTG Lootbag Express Program provides well-packaged, ready-to-sell items that are a perfect addition to the gift and party category. These compact products help your store meet the growing demand for affordable and fun loot bag essentials, making party planning easier for customers