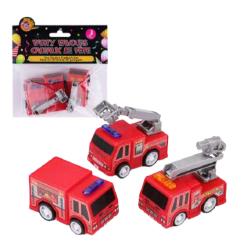

Pull-Back Police Car Item #: 60029

UPC: 062823600294

3-Piece

**Pull-Back Fire Engine** 

Item #: 60032

UPC: 062823600324

3-Piece

**Pull-Back Construction Car** 