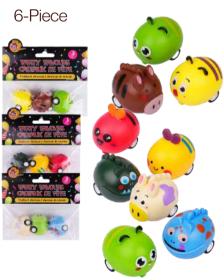

# **Pullback Animal**

Item #: 60156 UPC: 062823601567 3-Piece per bag / 8 styles