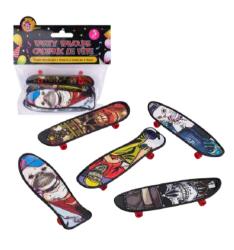

Item #: 60033

UPC: 062823600331

4-Piece

**Pull-Back Fighter Jet** 

Item #: 60034

UPC: 062823600348

3-Piece

**Finger Skateboard** 